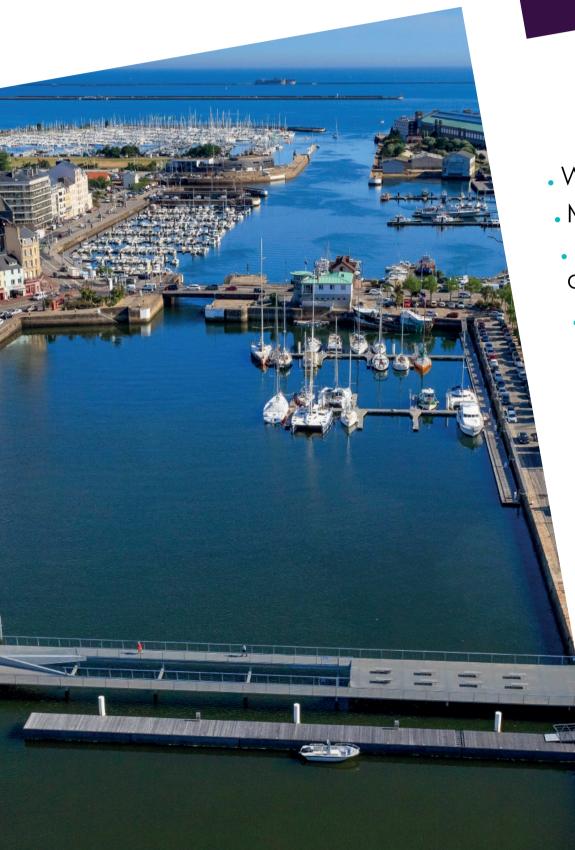

## 20% DISCOUNT ON YOUR VISITOR BERTHING FEES IN CHERBOURG

- Well protected marina accessible 24h/24
- Modern marina facilities
- Specifically designed and equipped to accommodate all the needs of boaters
  - Located in a typical French city-centre with its large selection of boutiques, bars, restaurants, gardens, parks and museums.
    - \* The 20% discount will apply on presentation of a personal valid 2023 club/association membership card at the marina reception. The discount does not apply to annual berths or seasonal contracts and cannot be combined with any other offers.